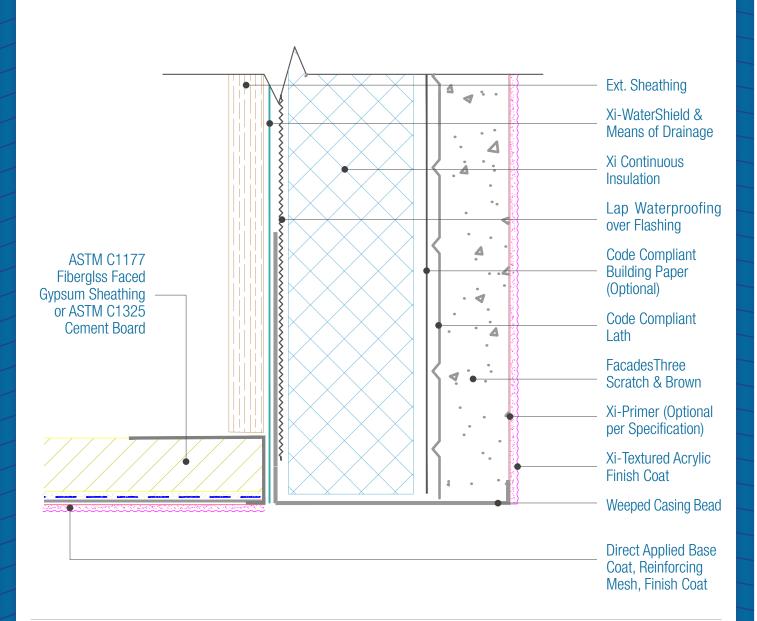

## FacadesThree WaterShield Xi-Series Fascia Transition to Direct Applied Soffit

Date. 06-15-2021 | Detail. F3WSXI.IV.2 v1

## NOTES:

- 1. There must be continuous airtightness over the entire building enclosure, where required by code. The actual project detail must show this continuity.
- 2. The Fascia can drain either by wrapping the Water/Air Barrier or Transition Membrane into the Weeped Track or by draining between the Fascia and the Soffit PVC Accessories.
- 3. FXI WaterShield transition and accessory products and installation can be found in the project specifications, product datasheets and the WaterShield Details.
- 4. A specific means of drainage plane is required in certain building codes and construction types. Check with your specific code or contact FXI Technical Services for assistance.